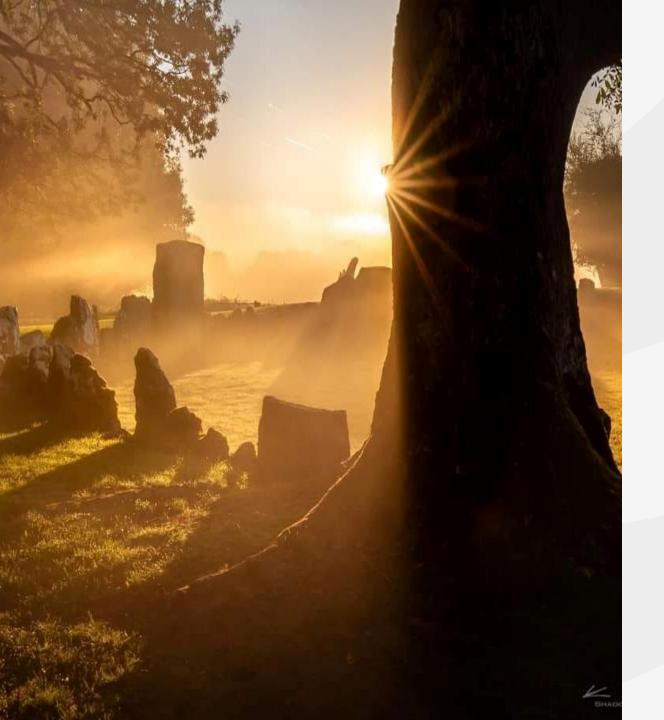

## **Stone Circles**

- Celestial Alignments connected to the cosmos
- Related with Seasonal Cycles – the Tao of Flow
- Also pre-agricultural evidence (Aboriginal Australia)