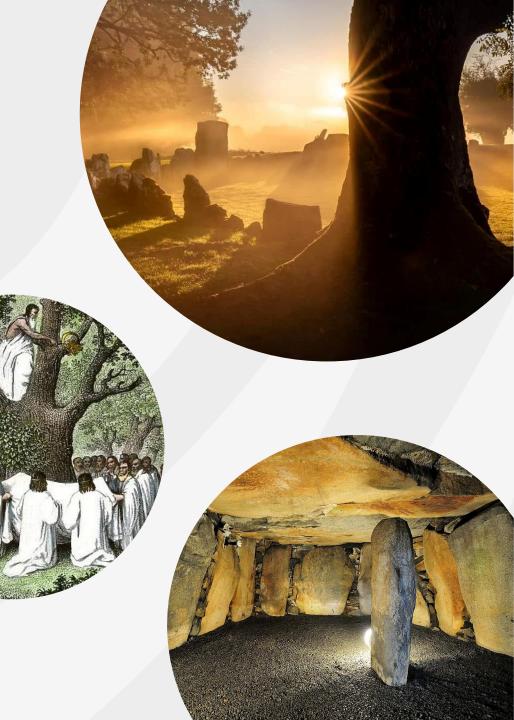

## **Stone Circles**

- Celestial Alignments connected to the cosmos
- Related with Seasonal Cycles – the Tao of Flow
- Also pre-agricultural evidence (Aboriginal Australia)

### Stone Tombs & Wombs

- Rebirth out of the Body of the Earth
- Reweaving the Self back into the Matrix
- In Time and Eternal

## **Sacred Groves**

- People of the Great Forest
- Knowledge Keepers the Lore of Trees
- Druids and Witches Medicine & Rites