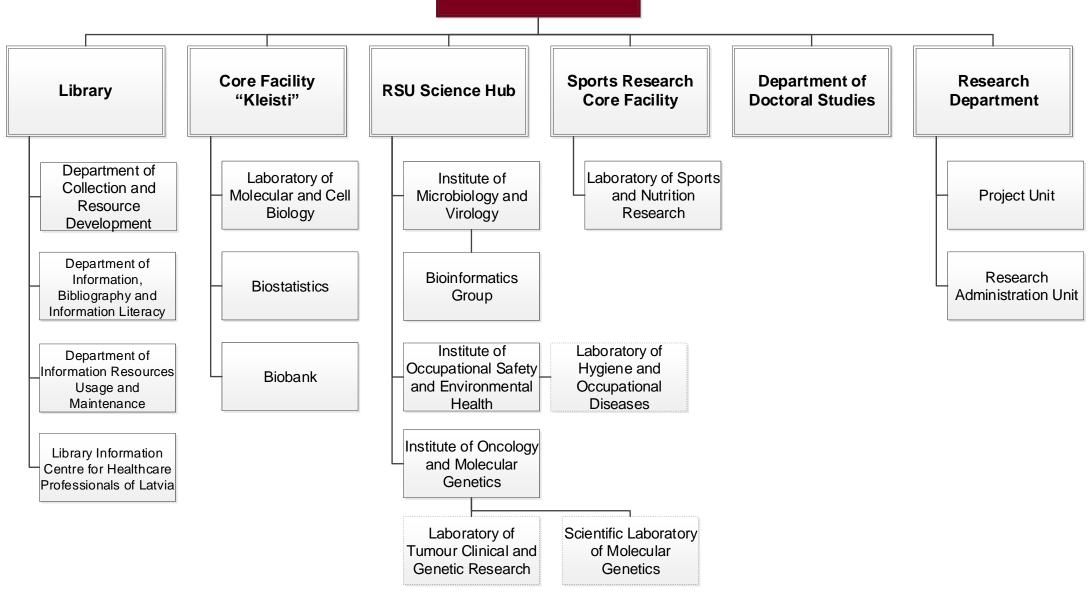

RĪGA STRADIŅŠ UNIVERSITY ADMINISTRATION

Constitutional Assembly

Senate

Rector

Council

Academic Arbitration Court

## RĪGA STRADIŅŠ UNIVERSITY ORGANIZATIONAL STRUCTURE



<sup>\*</sup> In RSU information systems Rector and Vice-Rectors alongside with structural units and staff under their authority have been classified under administrative body of relevant field.



Latvian Academy of

**Sport Education\*** 

**Institute of the History** 

of Medicine

**RSU Museum** 

**Medical Education** 

**Technology Centre** 



<sup>\*</sup> from the entry into force of the reorganisation

<sup>\*\*</sup> The Red Cross Medical College of RSU is under the authority of the Rector. The College is supervised by the Faculty of Health and Sports Sciences





Sports Club

## Vice-Rector for Science