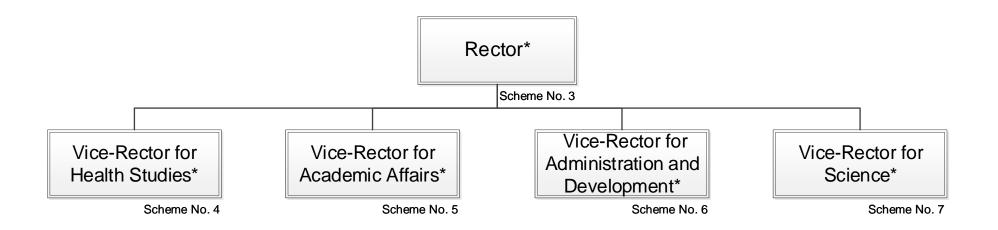

## RĪGA STRADIŅŠ UNIVERSITY ORGANIZATIONAL STRUCTURE

<sup>\*</sup> In RSU information systems Rector and Vice-Rectors alongside with structural units and staff under their authority have been classified under administrative body of relevant field.