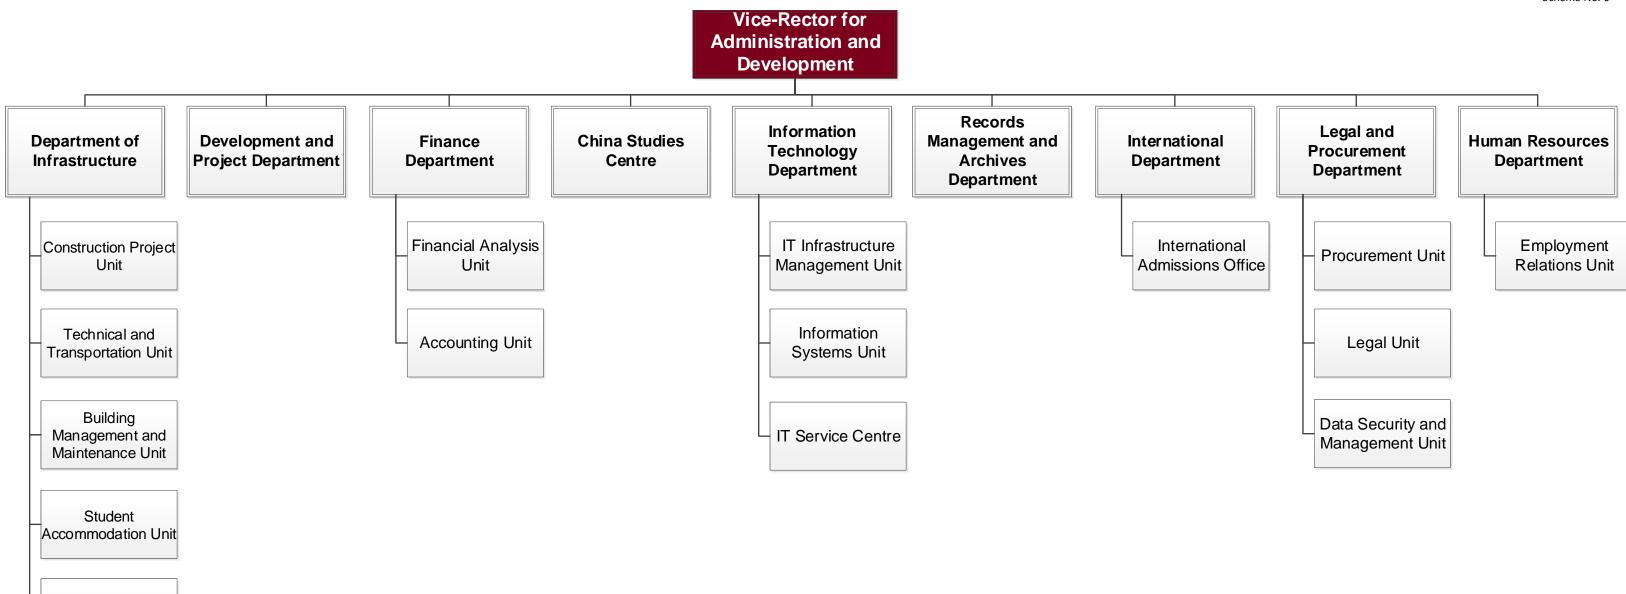

## RĪGA STRADIŅŠ UNIVERSITY ORGANIZATIONAL STRUCTURE

<sup>\*</sup> In RSU information systems Rector and Vice-Rectors alongside with structural units and staff under their authority have been classified under administrative body of relevant field.