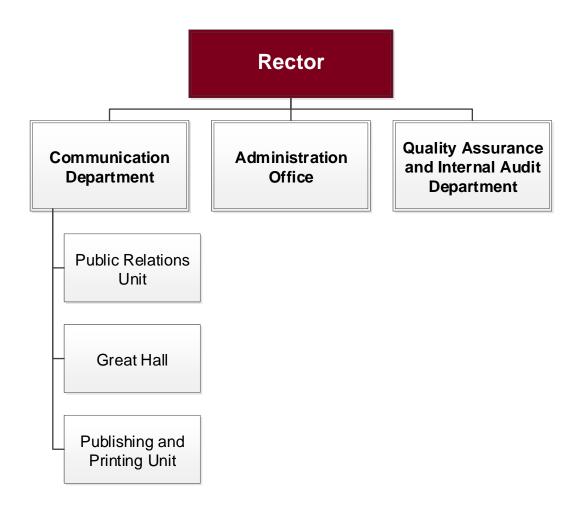

## RĪGA STRADIŅŠ UNIVERSITY ORGANIZATIONAL STRUCTURE

<sup>\*</sup> In RSU information systems Rector and Vice-Rectors alongside with structural units and staff under their authority have been classified under administrative body of relevant field.