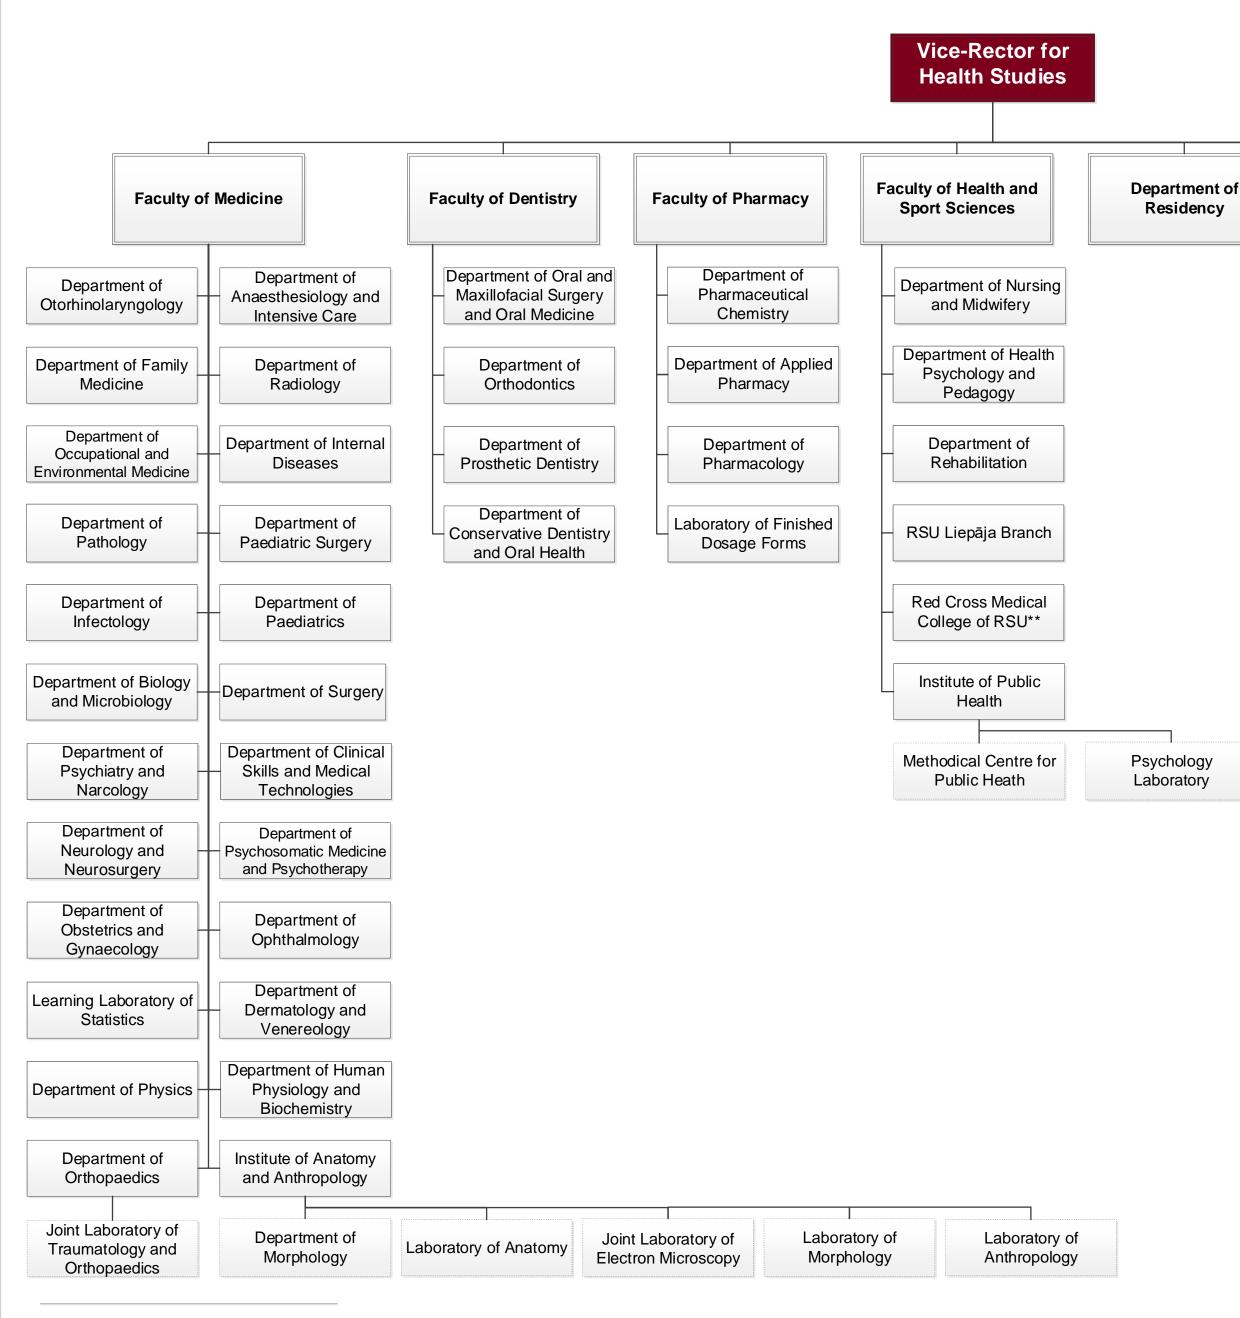

## RĪGA STRADIŅŠ UNIVERSITY ORGANIZATIONAL STRUCTURE

<sup>\*</sup> In RSU information systems Rector and Vice-Rectors alongside with structural units and staff under their authority have been classified under administrative body of relevant field.

<sup>\*\*</sup> The Red Cross Medical College of RSU is under the authority of the Rector. The College is supervised by the Faculty of Health and Sports Sciences

Sports Club