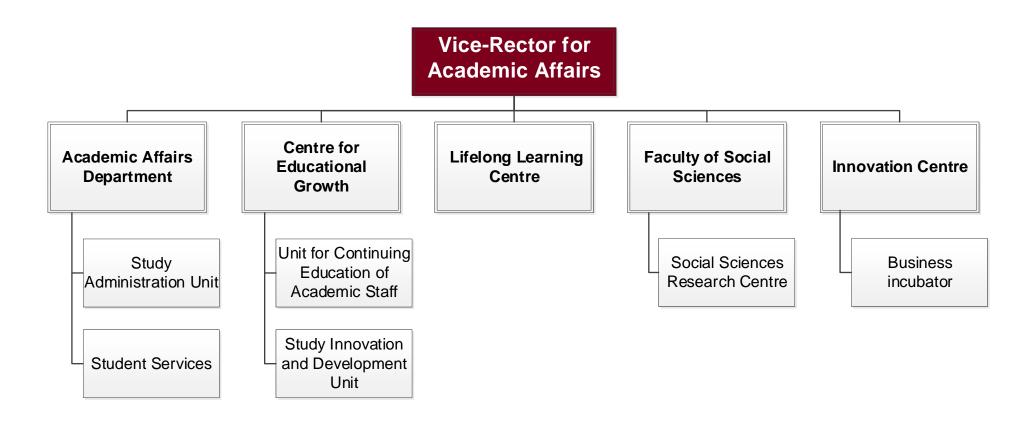

## RĪGA STRADIŅŠ UNIVERSITY ORGANIZATIONAL STRUCTURE

<sup>\*</sup> In RSU information systems Rector and Vice-Rectors alongside with structural units and staff under their authority have been classified under administrative body of relevant field.